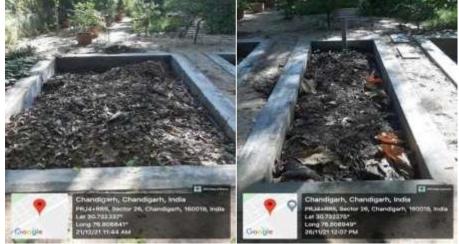

# **Composting of Biodegradable Waste**

Dry Leaves Compost Pit and Dry Leaves Bacteria Sprinkled Compost Pit at Botanical Garden

**Cow Dung mixed Compost Pit at Botanical Garden** 