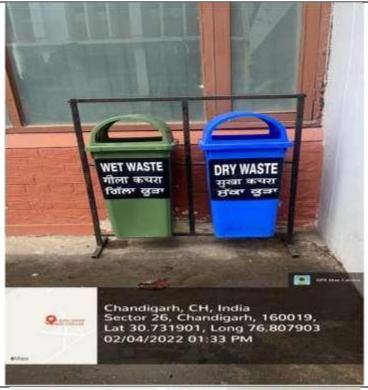

#### <u>Separate Bins for waste</u> Segregation

Green Bin for Wet Waste and Blue Bin for Dry Waste