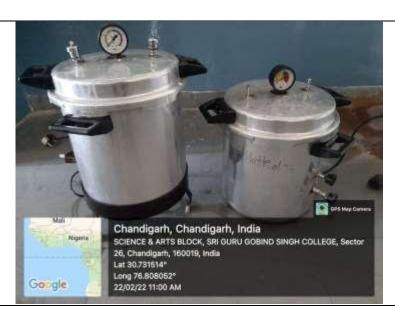

Biomedical Waste
Management
Autoclave is used in Biotech
Labfor disposal of spent media
and bacterial culture waste after
pre-treating with chemicals

(Co-educational, Affiliated to Panjab University, Chandigarh)