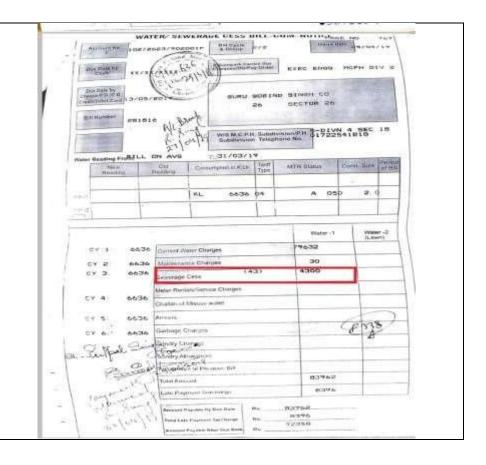

#### **Liquid Waste Management**

The sanitary grey water generated from the College is well managed with proper drainage system connected with Municipal Corporation Chandigarh sewage.

Payment of Sewage Cess, Record from Water Bill