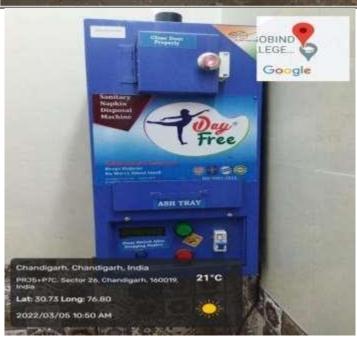

### Sanitary Napkin Incinerator Installed in Girls' Common Room

A Sanitary Napkin Vending Machine and an Incinerator were installed in the Girls' Common Room of College under the grant provided by RUSA which were inaugurated by the Principal on Mar 19, 2021. The napkin incinerator is portable and wall-mountable. It burns the napkin completely, generating less than 5% of ash.